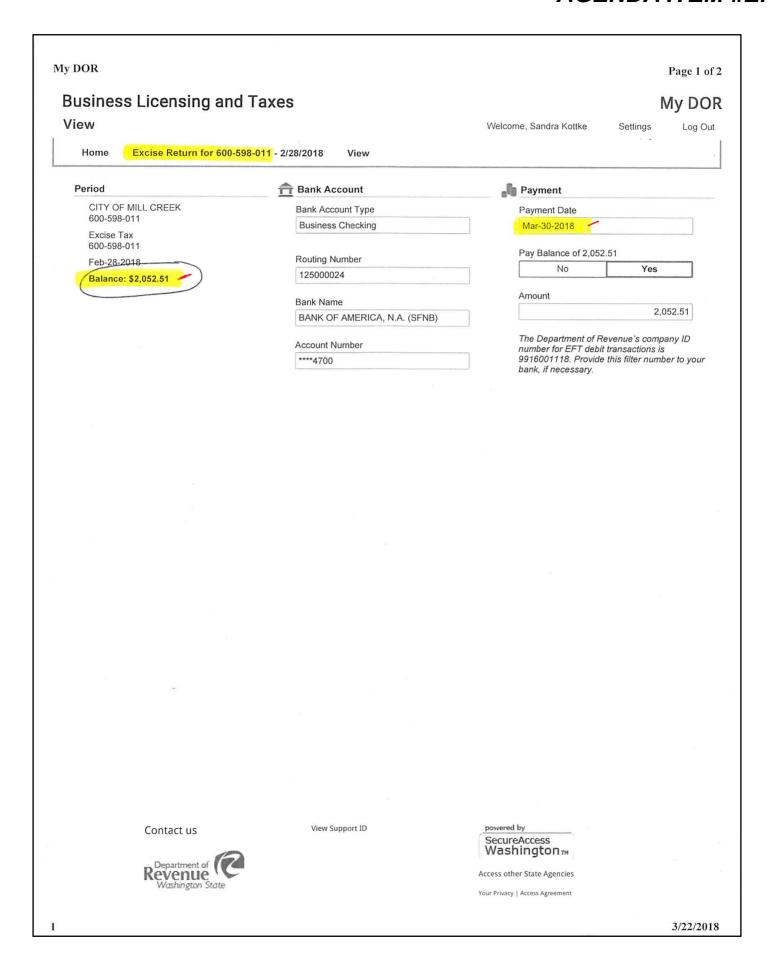

Date: April 10, 2018

|            | A/P Check Batches               |                |  |  |  |
|------------|---------------------------------|----------------|--|--|--|
| Dated      | Check Numbers                   | Amount         |  |  |  |
| 03/15/2018 | ACH-Union 76 Fleet-Feb          | \$4,535.22     |  |  |  |
| 03/28/2018 | 58381-58439                     | \$1,048,945.87 |  |  |  |
| 03/30/2018 | EFT Debit-Dept of Rev-Sales Tax | \$2,052.51     |  |  |  |
|            |                                 |                |  |  |  |
|            |                                 |                |  |  |  |
|            |                                 |                |  |  |  |
|            |                                 |                |  |  |  |
|            |                                 |                |  |  |  |
|            |                                 |                |  |  |  |
| Total      |                                 | \$1,055,533.60 |  |  |  |